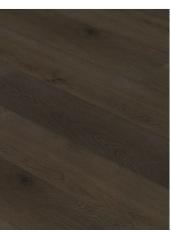

### **The Robson Collection**

#### **Engineered Hardwood**

**↔** Width: 7-1/2"

 $\updownarrow$  Max Length: 75-1/8"

Thickness: 5/8"
 Amm Wear Layer
 Thickness: 5/8"
 Amm Wear Layer
 Thickness: 5/8"
 Thickness: 5/8"

The Robson Collection, an engineered hardwood floor that pays homage to the untamed spirit of Mount Robson, the most prominent peak in North America's Rocky Mountain Range. This collection seamlessly blends contemporary style with the rugged beauty of nature. Crafted with precision, each plank showcases a unique interplay of earthy tones and intricate grain patterns, mirroring the natural allure of hardwood. With durability and stability at its core, this collection transforms your living spaces into a haven of sophistication and natural elegance. The Robson Collection is not just flooring; it's an invitation to bring the grandeur of Mount Robson into your home.