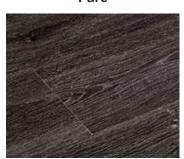

## **The Glacier Collection**

Waterproof Luxury Vinyl Plank

Width: 7"

Length: 48"

Thickness: 5.5mm 20mil Wear Layer

23.64 sq. ft. per Box

Inspired by the majestic glaciers of Canada, this collection encapsulates the serene elegance and grandeur of icy landscapes. Crafted with meticulous attention to detail, each plank reflects the pristine essence of arctic ice, offering a harmonious blend of style and resilience. Immerse your space in the tranquility and opulence of The Glacier Collection, where the enduring allure of glacial landscapes meets unparalleled luxury underfoot.

**Frost** 

Arctic

**Polar** 

Crystal

Ice

Chill

Snow

**Powder** 