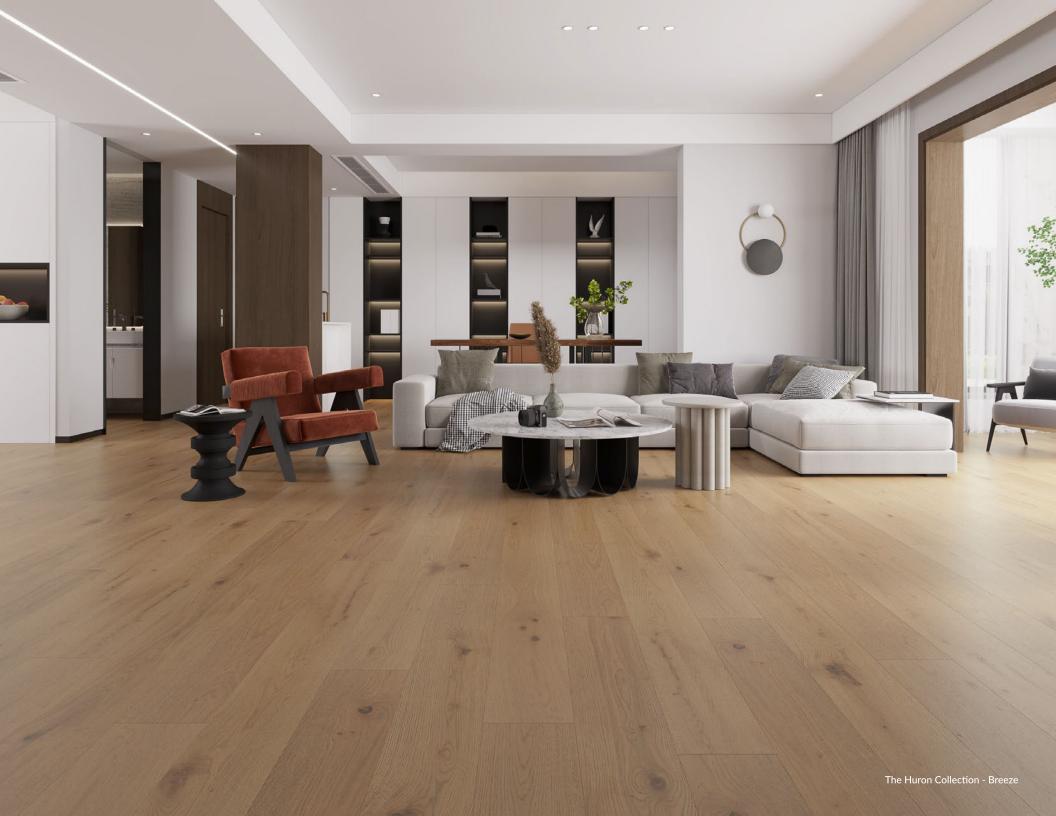

### **The Huron Collection**

#### **Engineered Hardwood**

**↔** Width: 7-1/2"

 $\updownarrow$  Max Length: 75-1/8"

Thickness: 9/16"

**23.44 sq. ft. per Box** 

The Huron Collection is an exquisite engineered hardwood floor inspired by the timeless beauty of Lake Huron, one of the majestic Great Lakes. This collection captures the essence of Lake Huron's shores with a perfect blend of natural aesthetics and modern engineering. The rich, warm tones and intricate grain patterns mirror the sandy beaches and the fluidity of the lake's clear waters. Just as Lake Huron stands as a symbol of enduring beauty among the Great Lakes, The Huron Collection stands as a testament to the enduring quality and style it brings to your home.

Harbor