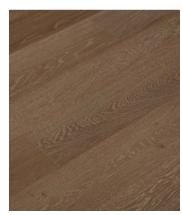

## **The Hopewell Collection**

#### **Engineered Hardwood**

**↔** Width: 6-1/2"

\_\_\_\_ Max\_Length: 75-1/8"

 $\frac{\checkmark}{\uparrow}$  Thickness: 1/2"

27.14 sq. ft. per Box

into a sanctuary of beauty and sophistication.

The Hopewell Collection, a masterpiece of engineered hardwood flooring that seamlessly blends timeless elegance with natural inspiration. Crafted with precision and inspired by the awe-inspiring beauty of the Hopewell Rocks in New Brunswick, Canada, this collection is a testament to artistry and durability. Each plank tells a story of strength and resilience, mirroring the rugged yet captivating landscapes that have influenced its design. This floor not only brings the warmth and richness of hardwood to your space but also captures the essence of nature's wonders, transforming your home