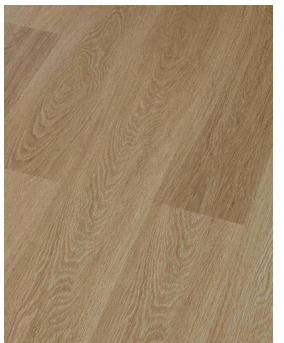

#### The Granville Collection

#### **Engineered Hardwood**

**↔** Width: 6-1/2"

Max Length: 74-3/4"

Thickness: 3/8"
 1.2mm Wear Layer

**27.00** sq. ft. per Box

The Granville Collection — where timeless elegance meets contemporary craftsmanship in the realm of engineered hardwood flooring. Inspired by the artistic spirit and rich heritage of Granville Island, this collection seamlessly blends tradition with innovation. Crafted with precision and care, each plank reflects the vibrant essence of its namesake, mirroring the eclectic charm of Granville Island's bustling markets and artisanal boutiques. Transform your space with the warmth and character reminiscent of Granville Island's unique atmosphere — where every step tells a story and every room becomes a canvas for your own personal masterpiece.