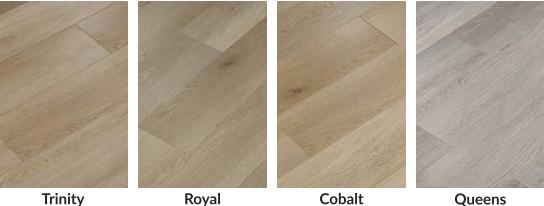

y Vinyl Plank

Width: 7-1/8"

Length: 72"

Thickness: 12mm

20mil Wear Laver



21.51 sq. ft. per Box

The Toronto Collection redefines luxury vinyl flooring, offering a harmonious blend of durability and style. Inspired by the dynamic cityscape of Toronto, Canada, this collection seamlessly fuses modern design with timeless charm. Crafted with meticulous attention to detail, each plank embodies the diverse spirit of Toronto's neighborhoods, from the sleek lines reminiscent of the city's iconic skyline to the warm, inviting tones reflecting the character of its historic districts. Embrace the fusion of modern luxury and Toronto's rich heritage with an exquisite design that invites you to tread upon a floor where the past, present, and future converge in unparalleled style.





Lakeshore



Royal

Queens









**Spire** Maple

York **Jarvis** 



# GLUE DOWN VINYL PLANK









Enjoy flexible design options, competitive pricing, and quick installation, along with superior performance and durability. Perfect for enhancing your room's aesthetics while also being practical and functional.

- Waterproof: Exceptionally Waterproof, Even When Soaked In Water!
- Real Wood Look: The Look Of Real Wood, But With The Performance And Durability Of Luxury Vinyl Plank. Depth And Dimension To Bring A Sense Of Refinement And Sophistication To Your Room.
- **Ultra-durable Surface:** 20mil Wear Layer Resists Scratches, Dents And Fading And Will Last Even In Heavy Traffic.
- Full Spread Glue Down Application.
- Lifetime Residential Warranty, 15 Year Commercial Warranty: Dependable And Long