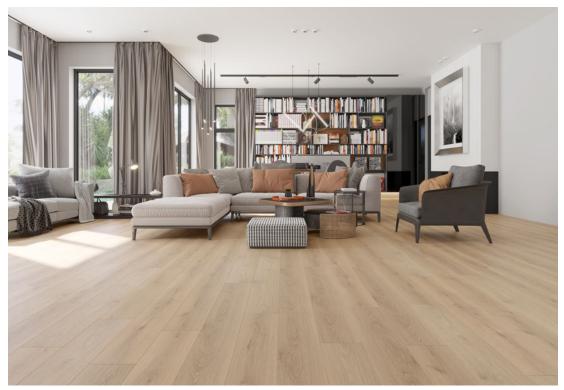

#### The Granville Collection

#### **Engineered Hardwood**

**↔** Width: 6-1/2"

Max Length: 74-3/4"

Thickness: 3/8"
 1.2mm Wear Layer

**27.00** sq. ft. per Box

The Granville Collection — where timeless elegance meets contemporary craftsmanship in the realm of engineered hardwood flooring. Inspired by the artistic spirit and rich heritage of Granville Island, this collection seamlessly blends tradition with innovation. Crafted with precision and care, each plank reflects the vibrant essence of its namesake, mirroring the eclectic charm of Granville Island's bustling markets and artisanal boutiques. Transform your space with the warmth and character reminiscent of Granville Island's unique atmosphere — where every step tells a story and every room becomes a canvas for your own personal masterpiece.