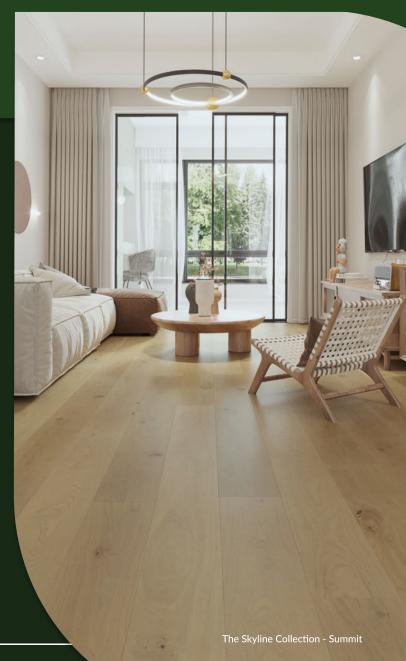

## **The Skyline Collection**

34.10 sq. ft. per Box

Inspired by the breathtaking Skyline Trail in Jasper National Park, the Skyline Collection is a masterpiece in engineered hardwood flooring that seamlessly blends nature's beauty with urban sophistication. Crafted with precision and innovation, each plank embodies the timeless elegance of hardwood, combining durability with an aesthetic that resonates with both nature lovers and urban dwellers alike. The rich, warm tones of the wood evoke the natural hues found along the Skyline Trail, while the engineered construction ensures stability and resilience in any environment. The Skyline Collection, where the spirit of nature meets the sophistication of contemporary design.

Ascent

Vista Summit