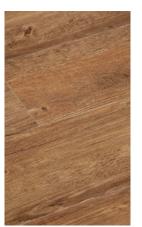

### **The Robson Collection**

#### **Engineered Hardwood**

**↔** Width: 7-1/2"

 $\updownarrow$  Max Length: 75-1/8"

Thickness: 5/8"
 Amm Wear Layer
 Thickness: 5/8"
 Amm Wear Layer
 Thickness: 5/8"
 Thickness: 5/8"

The Robson Collection, an engineered hardwood floor that pays homage to the untamed spirit of Mount Robson, the most prominent peak in North America's Rocky Mountain Range. This collection seamlessly blends contemporary style with the rugged beauty of nature. Crafted with precision, each plank showcases a unique interplay of earthy tones and intricate grain patterns, mirroring the natural allure of hardwood. With durability and stability at its core, this collection transforms your living spaces into a haven of sophistication and natural elegance. The Robson Collection is not just flooring; it's an invitation to bring the grandeur of Mount Robson into your home.