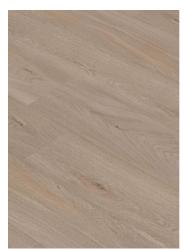

### **The Robson Collection**

#### **Engineered Hardwood**

**↔** Width: 7-1/2"

 $\updownarrow$  Max Length: 75-1/8"

Thickness: 5/8"
 Amm Wear Layer
 Thickness: 5/8"
 Amm Wear Layer
 Thickness: 5/8"
 Thickness: 5/8"

The Robson Collection, an engineered hardwood floor that pays homage to the untamed spirit of Mount Robson, the most prominent peak in North America's Rocky Mountain Range. This collection seamlessly blends contemporary style with the rugged beauty of nature. Crafted with precision, each plank showcases a unique interplay of earthy tones and intricate grain patterns, mirroring the natural allure of hardwood. With durability and stability at its core, this collection transforms your living spaces into a haven of sophistication and natural elegance. The Robson Collection is not just flooring; it's an invitation to bring the grandeur of Mount Robson into your home.