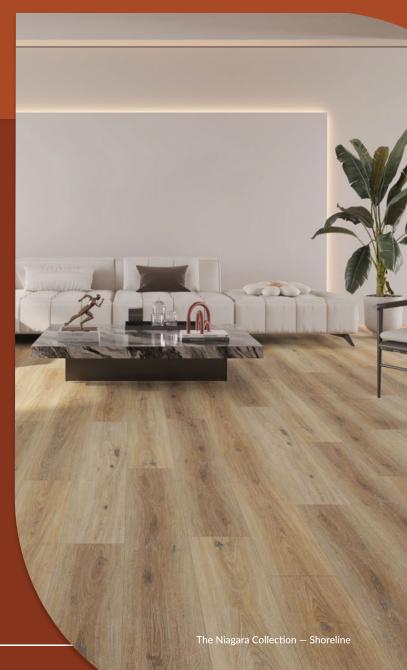

## **The Niagara Collection**

#### Waterproof Laminate

**↔** Width: 7-5/8"

**Length: 47-3/4**"

**↓** Thickness: 10mm

8mm core + 2mm EVA Underpad / AC4 Wear Resistance

**25.50** sq. ft. per Box

Immerse your space in the awe-inspiring beauty of The Niagara Collection, a harmonious blend of nature's power and contemporary elegance. Inspired by the grandeur of Niagara Falls, this flooring collection captivates with its dynamic aesthetic, featuring cascading water-inspired patterns and earthy tones that evoke the strength of nature. Elevate your home with The Niagara Collection laminate floor – a captivating fusion of nature's power and contemporary sophistication.

Castaway

Beach Sand Shoreline

**Engineered Hardwood** 

**Luxury Vinyl Plank** 

Waterproof Laminate