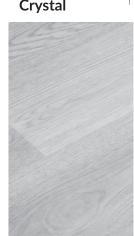

## **The Glacier Collection**

Waterproof Luxury Vinyl Plank

Width: 7"

Length: 48"

Thickness: 5.5mm 20mil Wear Layer

23.64 sq. ft. per Box

Inspired by the majestic glaciers of Canada, this collection encapsulates the serene elegance and grandeur of icy landscapes. Crafted with meticulous attention to detail, each plank reflects the pristine essence of arctic ice, offering a harmonious blend of style and resilience. Immerse your space in the tranquility and opulence of The Glacier Collection, where the enduring allure of glacial landscapes meets unparalleled luxury underfoot.

**Frost** 

Arctic

**Polar** 

Crystal

Ice

Chill

Snow

**Powder** 