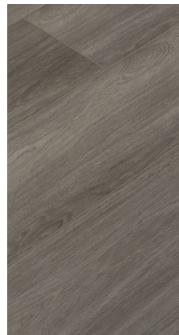

## **The Niagara Collection**

#### Waterproof Laminate

**↔** Width: 7-5/8"

**Length: 47-3/4**"

**↓** Thickness: 10mm

8mm core + 2mm EVA Underpad / AC4 Wear Resistance

**25.50** sq. ft. per Box

Immerse your space in the awe-inspiring beauty of The Niagara Collection, a harmonious blend of nature's power and contemporary elegance. Inspired by the grandeur of Niagara Falls, this flooring collection captivates with its dynamic aesthetic, featuring cascading water-inspired patterns and earthy tones that evoke the strength of nature. Elevate your home with The Niagara Collection laminate floor – a captivating fusion of nature's power and contemporary sophistication.