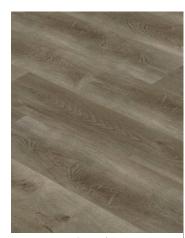

## **The Waterton Collection**

Extra Wide Waterproof Luxury Vinyl Plank

Width: 9"

Length: 60"

Thickness: 7mm 20mil Wear Layer

18.94 sq. ft. per Box

Experience the allure of nature with the Waterton Collection, a luxury vinyl floor inspired by the majestic landscapes of Waterton National Park. Meticulously crafted for enduring beauty, these planks seamlessly blend rugged elegance with high-end luxury. Transform your space with the rich textures and earthy tones that echo the park's diverse ecosystems. Whether you seek a cozy cabin retreat or a contemporary urban oasis, The Waterton Collection is the epitome of style and durability, capturing the essence of nature's timeless charm beneath your feet.