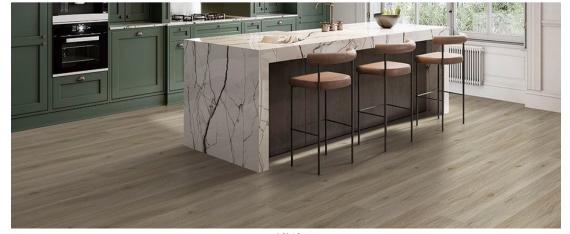

### **The Huron Collection**

#### **Engineered Hardwood**

**↔** Width: 7-1/2"

 $\updownarrow$  Max Length: 75-1/8"

Thickness: 9/16"

**23.44 sq. ft. per Box** 

The Huron Collection is an exquisite engineered hardwood floor inspired by the timeless beauty of Lake Huron, one of the majestic Great Lakes. This collection captures the essence of Lake Huron's shores with a perfect blend of natural aesthetics and modern engineering. The rich, warm tones and intricate grain patterns mirror the sandy beaches and the fluidity of the lake's clear waters. Just as Lake Huron stands as a symbol of enduring beauty among the Great Lakes, The Huron Collection stands as a testament to the enduring quality and style it brings to your home.