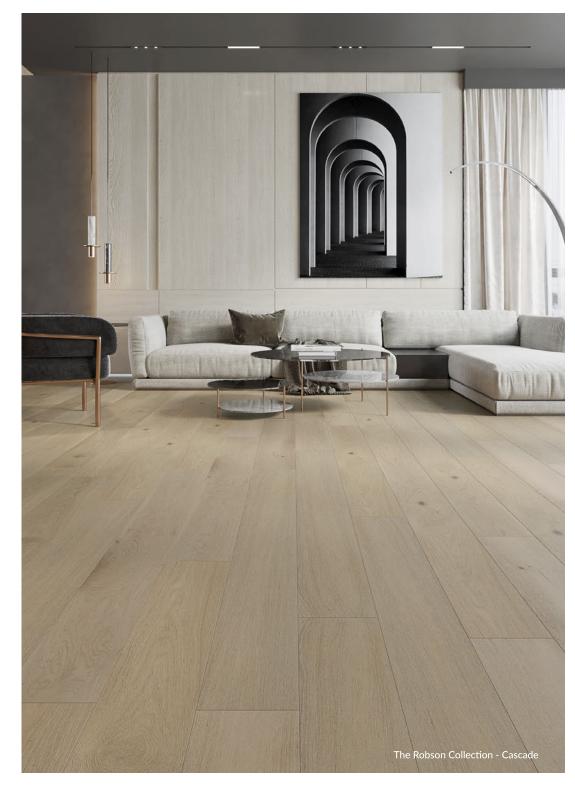

### **The Robson Collection**

#### **Engineered Hardwood**

**↔** Width: 7-1/2"

 $\updownarrow$  Max Length: 75-1/8"

Thickness: 5/8"
 Amm Wear Layer
 Thickness: 5/8"
 Amm Wear Layer
 Thickness: 5/8"
 Thickness: 5/8"

The Robson Collection, an engineered hardwood floor that pays homage to the untamed spirit of Mount Robson, the most prominent peak in North America's Rocky Mountain Range. This collection seamlessly blends contemporary style with the rugged beauty of nature. Crafted with precision, each plank showcases a unique interplay of earthy tones and intricate grain patterns, mirroring the natural allure of hardwood. With durability and stability at its core, this collection transforms your living spaces into a haven of sophistication and natural elegance. The Robson Collection is not just flooring; it's an invitation to bring the grandeur of Mount Robson into your home.

Cascade

Ridge Alpine Echo