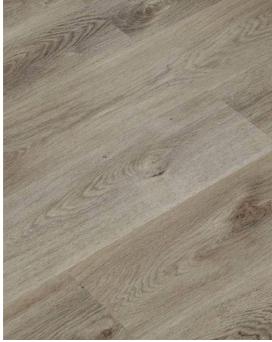

## **The Hopewell Collection**

#### **Engineered Hardwood**

**↔** Width: 6-1/2"

\_\_\_\_ Max\_Length: 75-1/8"

 $\frac{\checkmark}{\uparrow}$  Thickness: 1/2"

27.14 sq. ft. per Box

into a sanctuary of beauty and sophistication.

The Hopewell Collection, a masterpiece of engineered hardwood flooring that seamlessly blends timeless elegance with natural inspiration. Crafted with precision and inspired by the awe-inspiring beauty of the Hopewell Rocks in New Brunswick, Canada, this collection is a testament to artistry and durability. Each plank tells a story of strength and resilience, mirroring the rugged yet captivating landscapes that have influenced its design. This floor not only brings the warmth and richness of hardwood to your space but also captures the essence of nature's wonders, transforming your home