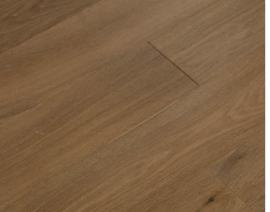

#### **Engineered Hardwood**

**↔** Width: 6-1/2"

\_\_\_\_ Max\_Length: 75-1/8"

 $\frac{\checkmark}{\uparrow}$  Thickness: 1/2"

27.14 sq. ft. per Box

into a sanctuary of beauty and sophistication.

The Hopewell Collection, a masterpiece of engineered hardwood flooring that seamlessly blends timeless elegance with natural inspiration. Crafted with precision and inspired by the awe-inspiring beauty of the Hopewell Rocks in New Brunswick, Canada, this collection is a testament to artistry and durability. Each plank tells a story of strength and resilience, mirroring the rugged yet captivating landscapes that have influenced its design. This floor not only brings the warmth and richness of hardwood to your space but also captures the essence of nature's wonders, transforming your home