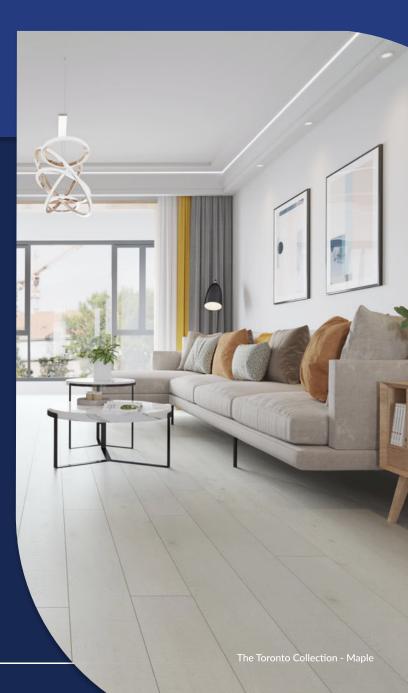

### The Toronto Collection

Extra Large Waterproof Luxury Vinyl Plank

Width: 7-1/8"

Length: 72"

Thickness: 12mm

20mil Wear Laver

21.51 sq. ft. per Box

The Toronto Collection redefines luxury vinyl flooring, offering a harmonious blend of durability and style. Inspired by the dynamic cityscape of Toronto, Canada, this collection seamlessly fuses modern design with timeless charm. Crafted with meticulous attention to detail, each plank embodies the diverse spirit of Toronto's neighborhoods, from the sleek lines reminiscent of the city's iconic skyline to the warm, inviting tones reflecting the character of its historic districts. Embrace the fusion of modern luxury and Toronto's rich heritage with an exquisite design that invites you to tread upon a floor where the past, present, and future converge in unparalleled style.