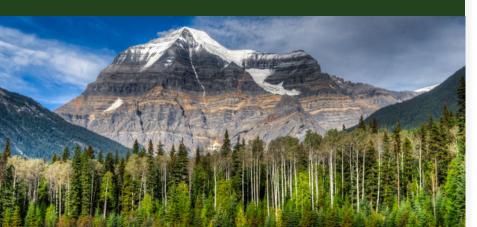

## **ENGINEERED HARDWOOD**

**Real Wood**ADD BEAUTY TO ANY ROOM

Wire Brushed Texture
EYE-CATCHING & ON TREND LOOK

Pet Friendly SCRATCH RESISTANT

Lifetime Residential Warrant
PERFECT FOR EVERY ROOM

If your clients seek the finish of real wood with added durability, our waterproof engineered hardwood floors may be the answer. This technology combines a top natural wood layer with a fabricated core to deliver a timeless look with moisture resistant protection. Our "good", "better" and "best" rating levels are based on the