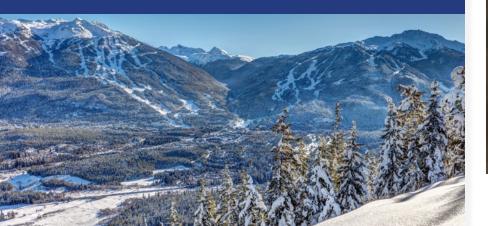

### **The Whistler Collection**

Waterproof Luxury Vinyl Plank

 $\leftrightarrow$  Width: 7"

 $\updownarrow$  Length: 60"

Thickness: 5.5mm

 Omil Wear Laver

The Whistler Collection — where luxury meets nature, inspired by the breathtaking landscapes of Whistler Mountain in Canada. This is more than just a floor; it's a work of art. Each plank is designed to echo the grandeur of Whistler Mountain's majestic peaks, capturing the essence of its pristine snow-covered slopes and lush alpine forests. The intricate patterns and realistic textures create a visual masterpiece that seamlessly blends modern luxury with the untamed beauty of nature. Immerse yourself in the elegance and durability of this extraordinary luxury vinyl plank floor.

Meadow

Countryside

**Tanned** 

Cliff

Sandstone

Granite