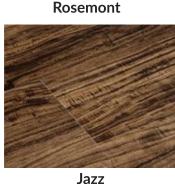

### **The Robson Collection**

#### **Engineered Hardwood**

**↔** Width: 7-1/2"

 $\updownarrow$  Max Length: 75-1/8"

Thickness: 5/8"
 Amm Wear Layer
 Thickness: 5/8"
 Amm Wear Layer
 Thickness: 5/8"
 Thickness: 5/8"

The Robson Collection, an engineered hardwood floor that pays homage to the untamed spirit of Mount Robson, the most prominent peak in North America's Rocky Mountain Range. This collection seamlessly blends contemporary style with the rugged beauty of nature. Crafted with precision, each plank showcases a unique interplay of earthy tones and intricate grain patterns, mirroring the natural allure of hardwood. With durability and stability at its core, this collection transforms your living spaces into a haven of sophistication and natural elegance. The Robson Collection is not just flooring; it's an invitation to bring the grandeur of Mount Robson into your home.

Cascade

Ridge Alpine Echo