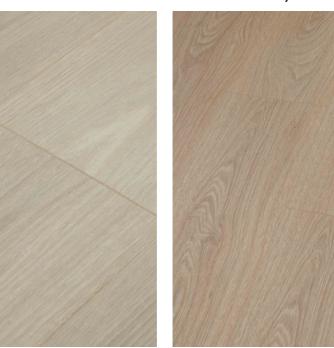

#### The Granville Collection

#### **Engineered Hardwood**

**↔** Width: 6-1/2"

Max Length: 74-3/4"

Thickness: 3/8"
 1.2mm Wear Layer

**27.00** sq. ft. per Box

The Granville Collection — where timeless elegance meets contemporary craftsmanship in the realm of engineered hardwood flooring. Inspired by the artistic spirit and rich heritage of Granville Island, this collection seamlessly blends tradition with innovation. Crafted with precision and care, each plank reflects the vibrant essence of its namesake, mirroring the eclectic charm of Granville Island's bustling markets and artisanal boutiques. Transform your space with the warmth and character reminiscent of Granville Island's unique atmosphere — where every step tells a story and every room becomes a canvas for your own personal masterpiece.

Canvas · Hickory

**Boutique** · White Oak

Heirloom · White Oak

Tapestry · White Oak

Heritage · Hickory