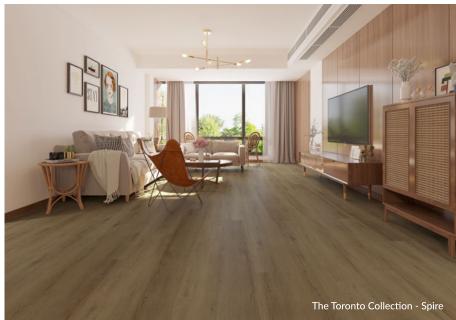

### The Toronto Collection

Extra Large Waterproof Luxury Vinyl Plank

Width: 7-1/8"

Length: 72"

Thickness: 12mm

20mil Wear Laver

21.51 sq. ft. per Box

The Toronto Collection redefines luxury vinyl flooring, offering a harmonious blend of durability and style. Inspired by the dynamic cityscape of Toronto, Canada, this collection seamlessly fuses modern design with timeless charm. Crafted with meticulous attention to detail, each plank embodies the diverse spirit of Toronto's neighborhoods, from the sleek lines reminiscent of the city's iconic skyline to the warm, inviting tones reflecting the character of its historic districts. Embrace the fusion of modern luxury and Toronto's rich heritage with an exquisite design that invites you to tread upon a floor where the past, present, and future converge in unparalleled style.

Lakeshore

Royal

Queens

**Spire** Maple

York **Jarvis** 