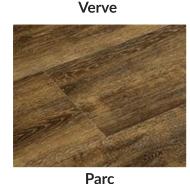

#### The Granville Collection

#### **Engineered Hardwood**

**↔** Width: 6-1/2"

Max Length: 74-3/4"

Thickness: 3/8"
 1.2mm Wear Layer

**27.00** sq. ft. per Box

The Granville Collection — where timeless elegance meets contemporary craftsmanship in the realm of engineered hardwood flooring. Inspired by the artistic spirit and rich heritage of Granville Island, this collection seamlessly blends tradition with innovation. Crafted with precision and care, each plank reflects the vibrant essence of its namesake, mirroring the eclectic charm of Granville Island's bustling markets and artisanal boutiques. Transform your space with the warmth and character reminiscent of Granville Island's unique atmosphere — where every step tells a story and every room becomes a canvas for your own personal masterpiece.

Canvas · Hickory

**Boutique** · White Oak

Heirloom · White Oak

Tapestry · White Oak

Heritage · Hickory