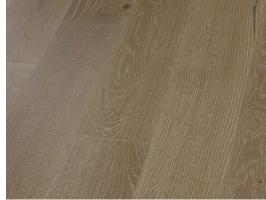

## **The Yukon Collection**

Glue Down Luxury Vinyl Flooring

**↔** Width: 7-1/2"

**Length: 48**"

Thickness: 2.5mm

20mil Wear Layer

42.52 sq. ft. per Box

The Yukon Collection, a captivating glue-down luxury vinyl floor that seamlessly blends style and durability, drawing inspiration from the rugged beauty of the Canadian Yukon Territory. This collection captures the essence of the Yukon's pristine landscapes and untamed wilderness, translating it into exquisite flooring designs that evoke a sense of natural elegance. Crafted with meticulous attention to detail, this floor offers a perfect fusion of aesthetic appeal and robust performance that will bring the charm of the Yukon into any space.

Tundra

Arctic Driftwood Klondike