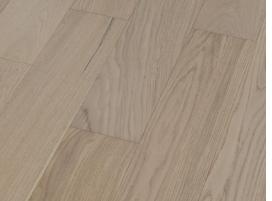

## **The Yukon Collection**

Glue Down Luxury Vinyl Flooring

**↔** Width: 7-1/2"

**Length: 48**"

Thickness: 2.5mm

20mil Wear Layer

42.52 sq. ft. per Box

The Yukon Collection, a captivating glue-down luxury vinyl floor that seamlessly blends style and durability, drawing inspiration from the rugged beauty of the Canadian Yukon Territory. This collection captures the essence of the Yukon's pristine landscapes and untamed wilderness, translating it into exquisite flooring designs that evoke a sense of natural elegance. Crafted with meticulous attention to detail, this floor offers a perfect fusion of aesthetic appeal and robust performance that will bring the charm of the Yukon into any space.

Tundra

Arctic Driftwood Klondike