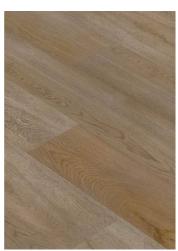

#### The Granville Collection

#### **Engineered Hardwood**

**↔** Width: 6-1/2"

Max Length: 74-3/4"

Thickness: 3/8"
 1.2mm Wear Layer

**27.00** sq. ft. per Box

The Granville Collection — where timeless elegance meets contemporary craftsmanship in the realm of engineered hardwood flooring. Inspired by the artistic spirit and rich heritage of Granville Island, this collection seamlessly blends tradition with innovation. Crafted with precision and care, each plank reflects the vibrant essence of its namesake, mirroring the eclectic charm of Granville Island's bustling markets and artisanal boutiques. Transform your space with the warmth and character reminiscent of Granville Island's unique atmosphere — where every step tells a story and every room becomes a canvas for your own personal masterpiece.