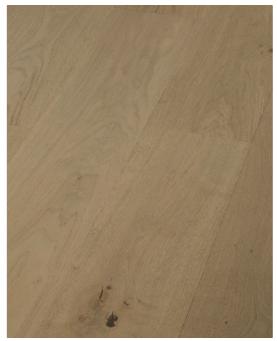

## **The Hopewell Collection**

#### **Engineered Hardwood**

**↔** Width: 6-1/2"

\_\_\_\_ Max\_Length: 75-1/8"

 $\frac{\checkmark}{\uparrow}$  Thickness: 1/2"

27.14 sq. ft. per Box

into a sanctuary of beauty and sophistication.

The Hopewell Collection, a masterpiece of engineered hardwood flooring that seamlessly blends timeless elegance with natural inspiration. Crafted with precision and inspired by the awe-inspiring beauty of the Hopewell Rocks in New Brunswick, Canada, this collection is a testament to artistry and durability. Each plank tells a story of strength and resilience, mirroring the rugged yet captivating landscapes that have influenced its design. This floor not only brings the warmth and richness of hardwood to your space but also captures the essence of nature's wonders, transforming your home