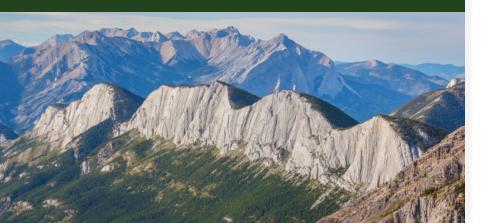

### **The Robson Collection**

#### **Engineered Hardwood**

**↔** Width: 7-1/2"

 $\updownarrow$  Max Length: 75-1/8"

Thickness: 5/8"
 Amm Wear Layer
 Thickness: 5/8"
 Amm Wear Layer
 Thickness: 5/8"
 Thickness: 5/8"

The Robson Collection, an engineered hardwood floor that pays homage to the untamed spirit of Mount Robson, the most prominent peak in North America's Rocky Mountain Range. This collection seamlessly blends contemporary style with the rugged beauty of nature. Crafted with precision, each plank showcases a unique interplay of earthy tones and intricate grain patterns, mirroring the natural allure of hardwood. With durability and stability at its core, this collection transforms your living spaces into a haven of sophistication and natural elegance. The Robson Collection is not just flooring; it's an invitation to bring the grandeur of Mount Robson into your home.