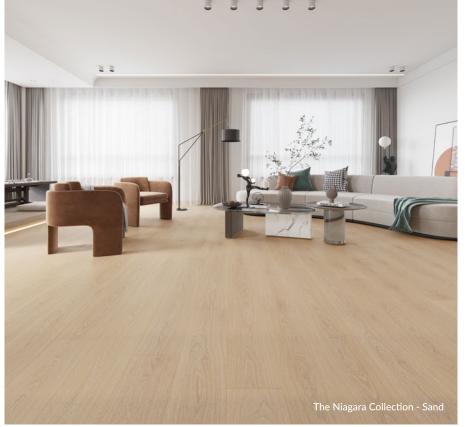

## **The Niagara Collection**

#### Waterproof Laminate

**↔** Width: 7-5/8"

**Length: 47-3/4**"

**↓** Thickness: 10mm

8mm core + 2mm EVA Underpad / AC4 Wear Resistance

**25.50** sq. ft. per Box

Immerse your space in the awe-inspiring beauty of The Niagara Collection, a harmonious blend of nature's power and contemporary elegance. Inspired by the grandeur of Niagara Falls, this flooring collection captivates with its dynamic aesthetic, featuring cascading water-inspired patterns and earthy tones that evoke the strength of nature. Elevate your home with The Niagara Collection laminate floor – a captivating fusion of nature's power and contemporary sophistication.

Castaway

Beach Sand Shoreline

**Engineered Hardwood** 

**Luxury Vinyl Plank** 

Waterproof Laminate