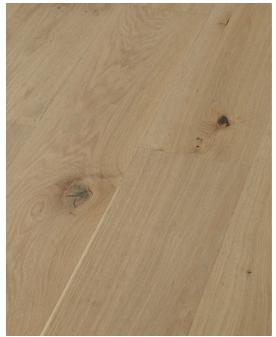

#### The Granville Collection

#### **Engineered Hardwood**

**↔** Width: 6-1/2"

Max Length: 74-3/4"

Thickness: 3/8"
 1.2mm Wear Layer

**27.00** sq. ft. per Box

The Granville Collection — where timeless elegance meets contemporary craftsmanship in the realm of engineered hardwood flooring. Inspired by the artistic spirit and rich heritage of Granville Island, this collection seamlessly blends tradition with innovation. Crafted with precision and care, each plank reflects the vibrant essence of its namesake, mirroring the eclectic charm of Granville Island's bustling markets and artisanal boutiques. Transform your space with the warmth and character reminiscent of Granville Island's unique atmosphere — where every step tells a story and every room becomes a canvas for your own personal masterpiece.