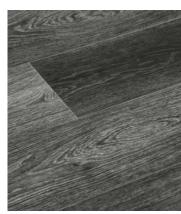

## **The Hopewell Collection**

#### **Engineered Hardwood**

**↔** Width: 6-1/2"

\_\_\_\_ Max\_Length: 75-1/8"

 $\frac{\checkmark}{\uparrow}$  Thickness: 1/2"

27.14 sq. ft. per Box

into a sanctuary of beauty and sophistication.

The Hopewell Collection, a masterpiece of engineered hardwood flooring that seamlessly blends timeless elegance with natural inspiration. Crafted with precision and inspired by the awe-inspiring beauty of the Hopewell Rocks in New Brunswick, Canada, this collection is a testament to artistry and durability. Each plank tells a story of strength and resilience, mirroring the rugged yet captivating landscapes that have influenced its design. This floor not only brings the warmth and richness of hardwood to your space but also captures the essence of nature's wonders, transforming your home