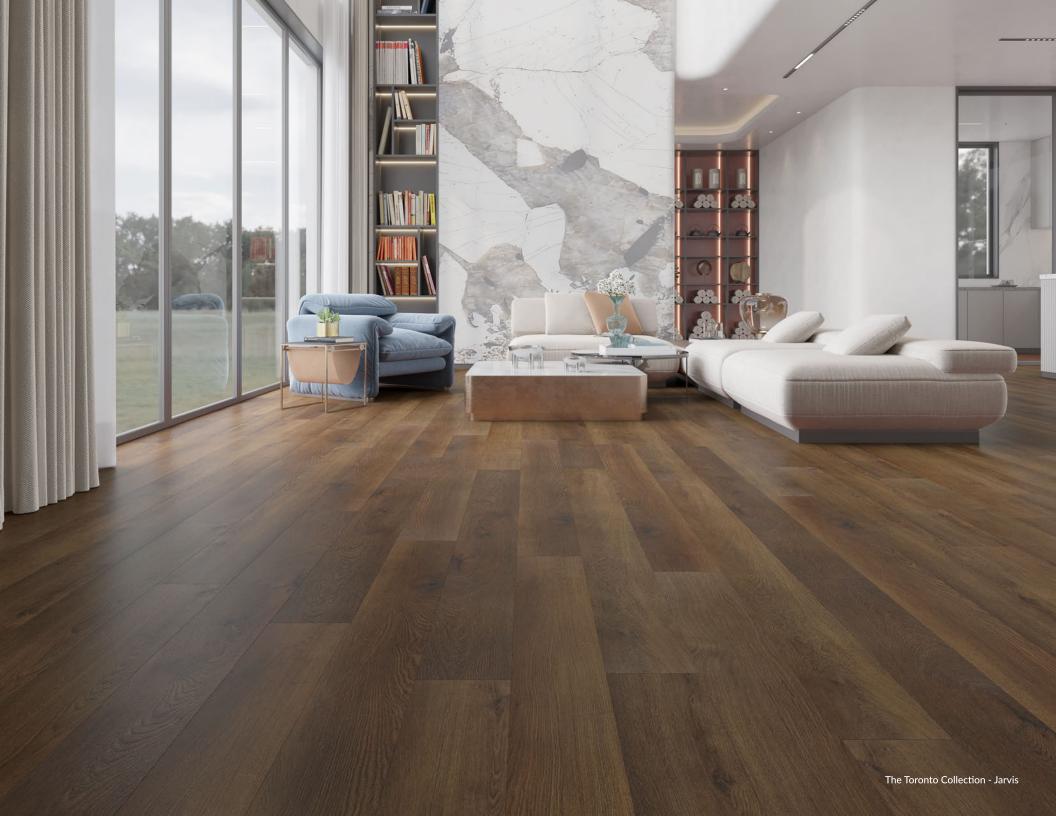

### The Toronto Collection

Extra Large Waterproof Luxury Vinyl Plank

Width: 7-1/8"

Length: 72"

Thickness: 12mm

20mil Wear Laver

21.51 sq. ft. per Box

The Toronto Collection redefines luxury vinyl flooring, offering a harmonious blend of durability and style. Inspired by the dynamic cityscape of Toronto, Canada, this collection seamlessly fuses modern design with timeless charm. Crafted with meticulous attention to detail, each plank embodies the diverse spirit of Toronto's neighborhoods, from the sleek lines reminiscent of the city's iconic skyline to the warm, inviting tones reflecting the character of its historic districts. Embrace the fusion of modern luxury and Toronto's rich heritage with an exquisite design that invites you to tread upon a floor where the past, present, and future converge in unparalleled style.

Lakeshore

Royal

Queens

**Spire** Maple

York **Jarvis** 