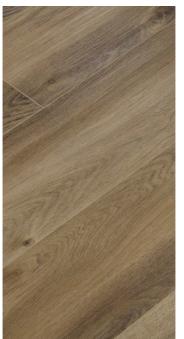

## **The Niagara Collection**

#### Waterproof Laminate

**↔** Width: 7-5/8"

**Length: 47-3/4**"

**↓** Thickness: 10mm

8mm core + 2mm EVA Underpad / AC4 Wear Resistance

**25.50** sq. ft. per Box

Immerse your space in the awe-inspiring beauty of The Niagara Collection, a harmonious blend of nature's power and contemporary elegance. Inspired by the grandeur of Niagara Falls, this flooring collection captivates with its dynamic aesthetic, featuring cascading water-inspired patterns and earthy tones that evoke the strength of nature. Elevate your home with The Niagara Collection laminate floor – a captivating fusion of nature's power and contemporary sophistication.