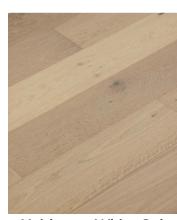

### **The Huron Collection**

#### **Engineered Hardwood**

**↔** Width: 7-1/2"

 $\updownarrow$  Max Length: 75-1/8"

Thickness: 9/16"

**23.44 sq. ft. per Box** 

The Huron Collection is an exquisite engineered hardwood floor inspired by the timeless beauty of Lake Huron, one of the majestic Great Lakes. This collection captures the essence of Lake Huron's shores with a perfect blend of natural aesthetics and modern engineering. The rich, warm tones and intricate grain patterns mirror the sandy beaches and the fluidity of the lake's clear waters. Just as Lake Huron stands as a symbol of enduring beauty among the Great Lakes, The Huron Collection stands as a testament to the enduring quality and style it brings to your home.