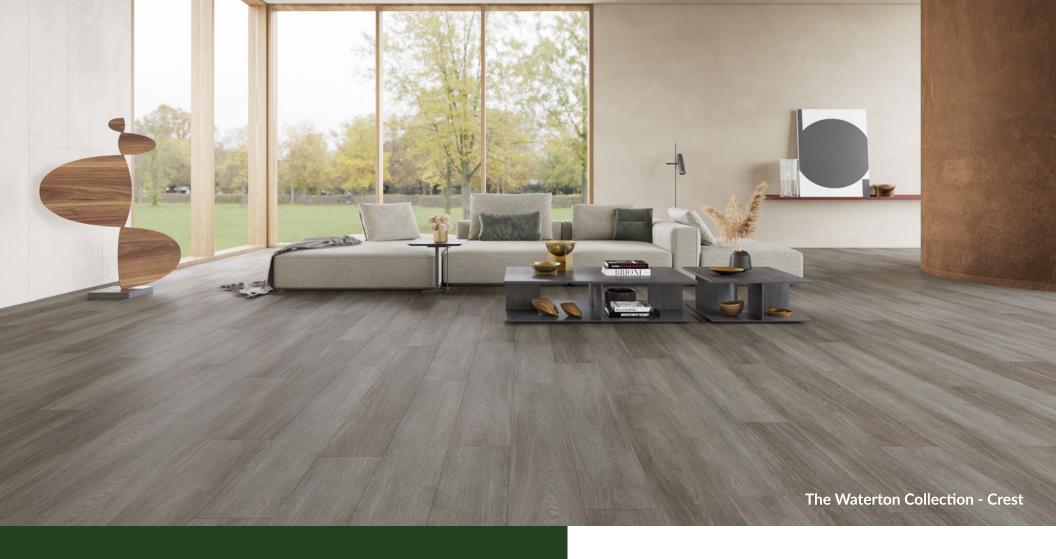

## **The Waterton Collection**

Extra Wide Waterproof Luxury Vinyl Plank

Width: 9"

Length: 60"

Thickness: 7mm 20mil Wear Layer

18.94 sq. ft. per Box

Experience the allure of nature with the Waterton Collection, a luxury vinyl floor inspired by the majestic landscapes of Waterton National Park. Meticulously crafted for enduring beauty, these planks seamlessly blend rugged elegance with high-end luxury. Transform your space with the rich textures and earthy tones that echo the park's diverse ecosystems. Whether you seek a cozy cabin retreat or a contemporary urban oasis, The Waterton Collection is the epitome of style and durability, capturing the essence of nature's timeless charm beneath your feet.

**Timber** 

Tranquil

Grove

Creek

**Thistle** 

**Fern** 

Crest Cascade