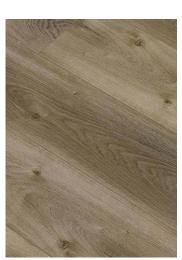

## **The Hopewell Collection**

#### **Engineered Hardwood**

**↔** Width: 6-1/2"

\_\_\_\_ Max\_Length: 75-1/8"

 $\frac{\checkmark}{\uparrow}$  Thickness: 1/2"

27.14 sq. ft. per Box

into a sanctuary of beauty and sophistication.

The Hopewell Collection, a masterpiece of engineered hardwood flooring that seamlessly blends timeless elegance with natural inspiration. Crafted with precision and inspired by the awe-inspiring beauty of the Hopewell Rocks in New Brunswick, Canada, this collection is a testament to artistry and durability. Each plank tells a story of strength and resilience, mirroring the rugged yet captivating landscapes that have influenced its design. This floor not only brings the warmth and richness of hardwood to your space but also captures the essence of nature's wonders, transforming your home