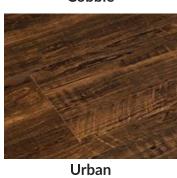

### **The Huron Collection**

#### **Engineered Hardwood**

**↔** Width: 7-1/2"

 $\updownarrow$  Max Length: 75-1/8"

Thickness: 9/16"

**23.44 sq. ft. per Box** 

The Huron Collection is an exquisite engineered hardwood floor inspired by the timeless beauty of Lake Huron, one of the majestic Great Lakes. This collection captures the essence of Lake Huron's shores with a perfect blend of natural aesthetics and modern engineering. The rich, warm tones and intricate grain patterns mirror the sandy beaches and the fluidity of the lake's clear waters. Just as Lake Huron stands as a symbol of enduring beauty among the Great Lakes, The Huron Collection stands as a testament to the enduring quality and style it brings to your home.

Harbor