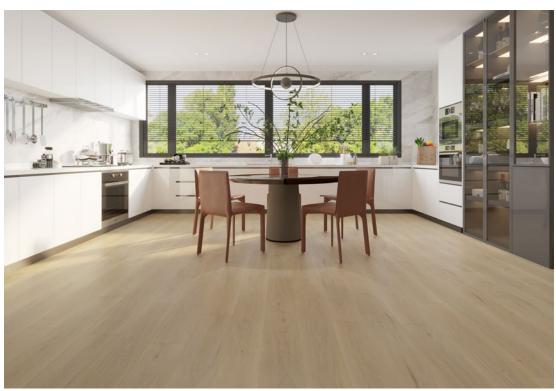

## **ENGINEERED HARDWOOD**

**Real Wood**ADD BEAUTY TO ANY ROOM

Wire Brushed Texture
EYE-CATCHING & ON TREND LOOK

Pet Friendly SCRATCH RESISTANT

Lifetime Residential Warrant
PERFECT FOR EVERY ROOM

If your clients seek the finish of real wood with added durability, our waterproof engineered hardwood floors may be the answer. This technology combines a top natural wood layer with a fabricated core to deliver a timeless look with moisture resistant protection. Our "good", "better" and "best" rating levels are based on the