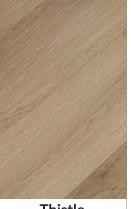

## **The Waterton Collection**

Extra Wide Waterproof Luxury Vinyl Plank

Width: 9"

Length: 60"

Thickness: 7mm 20mil Wear Layer

18.94 sq. ft. per Box

Experience the allure of nature with the Waterton Collection, a luxury vinyl floor inspired by the majestic landscapes of Waterton National Park. Meticulously crafted for enduring beauty, these planks seamlessly blend rugged elegance with high-end luxury. Transform your space with the rich textures and earthy tones that echo the park's diverse ecosystems. Whether you seek a cozy cabin retreat or a contemporary urban oasis, The Waterton Collection is the epitome of style and durability, capturing the essence of nature's timeless charm beneath your feet.

**Timber** 

Tranquil

Grove

Creek

**Thistle** 

**Fern** 

Crest Cascade