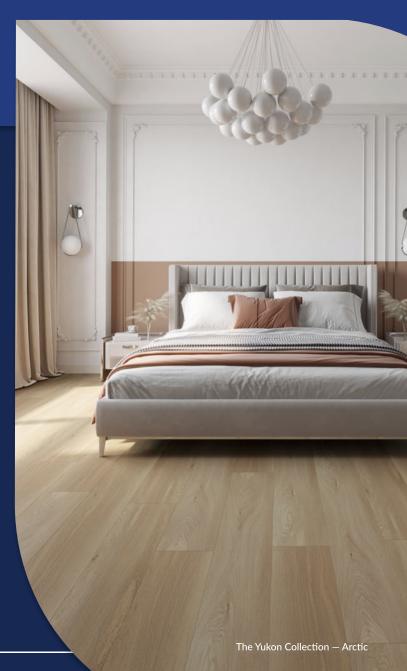

## **The Yukon Collection**

Glue Down Luxury Vinyl Flooring

**↔** Width: 7-1/2"

**Length: 48**"

Thickness: 2.5mm

20mil Wear Layer

42.52 sq. ft. per Box

The Yukon Collection, a captivating glue-down luxury vinyl floor that seamlessly blends style and durability, drawing inspiration from the rugged beauty of the Canadian Yukon Territory. This collection captures the essence of the Yukon's pristine landscapes and untamed wilderness, translating it into exquisite flooring designs that evoke a sense of natural elegance. Crafted with meticulous attention to detail, this floor offers a perfect fusion of aesthetic appeal and robust performance that will bring the charm of the Yukon into any space.

Tundra

Arctic Driftwood Klondike