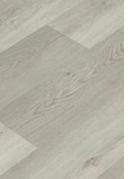

### **The Robson Collection**

#### **Engineered Hardwood**

**↔** Width: 7-1/2"

 $\updownarrow$  Max Length: 75-1/8"

Thickness: 5/8"
 Amm Wear Layer
 Thickness: 5/8"
 Amm Wear Layer
 Thickness: 5/8"
 Thickness: 5/8"

The Robson Collection, an engineered hardwood floor that pays homage to the untamed spirit of Mount Robson, the most prominent peak in North America's Rocky Mountain Range. This collection seamlessly blends contemporary style with the rugged beauty of nature. Crafted with precision, each plank showcases a unique interplay of earthy tones and intricate grain patterns, mirroring the natural allure of hardwood. With durability and stability at its core, this collection transforms your living spaces into a haven of sophistication and natural elegance. The Robson Collection is not just flooring; it's an invitation to bring the grandeur of Mount Robson into your home.