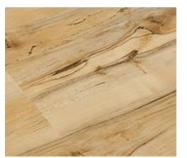

#### The Granville Collection

#### **Engineered Hardwood**

**↔** Width: 6-1/2"

Max Length: 74-3/4"

Thickness: 3/8"
 1.2mm Wear Layer

**27.00** sq. ft. per Box

The Granville Collection — where timeless elegance meets contemporary craftsmanship in the realm of engineered hardwood flooring. Inspired by the artistic spirit and rich heritage of Granville Island, this collection seamlessly blends tradition with innovation. Crafted with precision and care, each plank reflects the vibrant essence of its namesake, mirroring the eclectic charm of Granville Island's bustling markets and artisanal boutiques. Transform your space with the warmth and character reminiscent of Granville Island's unique atmosphere — where every step tells a story and every room becomes a canvas for your own personal masterpiece.