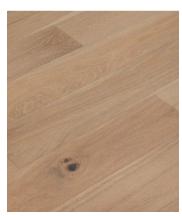

#### The Granville Collection

#### **Engineered Hardwood**

**↔** Width: 6-1/2"

Max Length: 74-3/4"

Thickness: 3/8"
 1.2mm Wear Layer

**27.00** sq. ft. per Box

The Granville Collection — where timeless elegance meets contemporary craftsmanship in the realm of engineered hardwood flooring. Inspired by the artistic spirit and rich heritage of Granville Island, this collection seamlessly blends tradition with innovation. Crafted with precision and care, each plank reflects the vibrant essence of its namesake, mirroring the eclectic charm of Granville Island's bustling markets and artisanal boutiques. Transform your space with the warmth and character reminiscent of Granville Island's unique atmosphere — where every step tells a story and every room becomes a canvas for your own personal masterpiece.