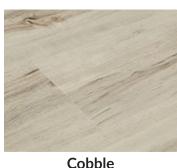

## **The Waterton Collection**

Extra Wide Waterproof Luxury Vinyl Plank

Width: 9"

Length: 60"

Thickness: 7mm 20mil Wear Layer

18.94 sq. ft. per Box

Experience the allure of nature with the Waterton Collection, a luxury vinyl floor inspired by the majestic landscapes of Waterton National Park. Meticulously crafted for enduring beauty, these planks seamlessly blend rugged elegance with high-end luxury. Transform your space with the rich textures and earthy tones that echo the park's diverse ecosystems. Whether you seek a cozy cabin retreat or a contemporary urban oasis, The Waterton Collection is the epitome of style and durability, capturing the essence of nature's timeless charm beneath your feet.

**Timber** 

Tranquil

Grove

Creek

**Thistle** 

**Fern** 

Crest Cascade