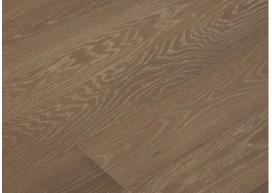

### **The Robson Collection**

#### **Engineered Hardwood**

**↔** Width: 7-1/2"

 $\updownarrow$  Max Length: 75-1/8"

Thickness: 5/8"
 Amm Wear Layer
 Thickness: 5/8"
 Amm Wear Layer
 Thickness: 5/8"
 Thickness: 5/8"

The Robson Collection, an engineered hardwood floor that pays homage to the untamed spirit of Mount Robson, the most prominent peak in North America's Rocky Mountain Range. This collection seamlessly blends contemporary style with the rugged beauty of nature. Crafted with precision, each plank showcases a unique interplay of earthy tones and intricate grain patterns, mirroring the natural allure of hardwood. With durability and stability at its core, this collection transforms your living spaces into a haven of sophistication and natural elegance. The Robson Collection is not just flooring; it's an invitation to bring the grandeur of Mount Robson into your home.