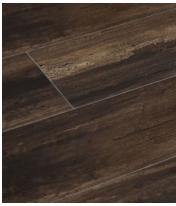

#### The Granville Collection

#### **Engineered Hardwood**

**↔** Width: 6-1/2"

Max Length: 74-3/4"

Thickness: 3/8"
 1.2mm Wear Layer

**27.00** sq. ft. per Box

The Granville Collection — where timeless elegance meets contemporary craftsmanship in the realm of engineered hardwood flooring. Inspired by the artistic spirit and rich heritage of Granville Island, this collection seamlessly blends tradition with innovation. Crafted with precision and care, each plank reflects the vibrant essence of its namesake, mirroring the eclectic charm of Granville Island's bustling markets and artisanal boutiques. Transform your space with the warmth and character reminiscent of Granville Island's unique atmosphere — where every step tells a story and every room becomes a canvas for your own personal masterpiece.