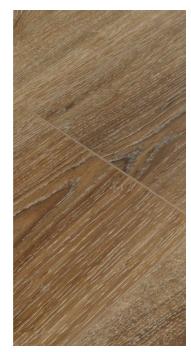

## **The Hopewell Collection**

#### **Engineered Hardwood**

**↔** Width: 6-1/2"

\_\_\_\_ Max\_Length: 75-1/8"

 $\frac{\checkmark}{\uparrow}$  Thickness: 1/2"

27.14 sq. ft. per Box

into a sanctuary of beauty and sophistication.

The Hopewell Collection, a masterpiece of engineered hardwood flooring that seamlessly blends timeless elegance with natural inspiration. Crafted with precision and inspired by the awe-inspiring beauty of the Hopewell Rocks in New Brunswick, Canada, this collection is a testament to artistry and durability. Each plank tells a story of strength and resilience, mirroring the rugged yet captivating landscapes that have influenced its design. This floor not only brings the warmth and richness of hardwood to your space but also captures the essence of nature's wonders, transforming your home