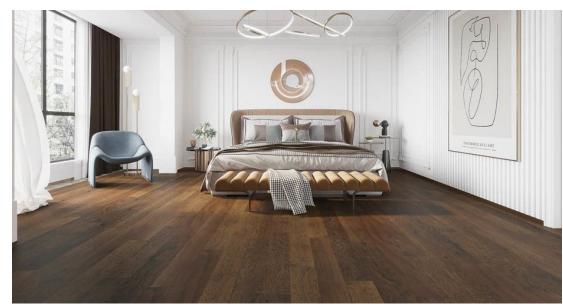

## **The Hopewell Collection**

#### **Engineered Hardwood**

**↔** Width: 6-1/2"

\_\_\_\_ Max\_Length: 75-1/8"

 $\frac{\checkmark}{\uparrow}$  Thickness: 1/2"

27.14 sq. ft. per Box

into a sanctuary of beauty and sophistication.

The Hopewell Collection, a masterpiece of engineered hardwood flooring that seamlessly blends timeless elegance with natural inspiration. Crafted with precision and inspired by the awe-inspiring beauty of the Hopewell Rocks in New Brunswick, Canada, this collection is a testament to artistry and durability. Each plank tells a story of strength and resilience, mirroring the rugged yet captivating landscapes that have influenced its design. This floor not only brings the warmth and richness of hardwood to your space but also captures the essence of nature's wonders, transforming your home