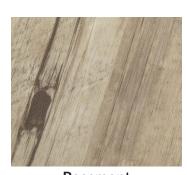

### **The Robson Collection**

#### **Engineered Hardwood**

**↔** Width: 7-1/2"

 $\updownarrow$  Max Length: 75-1/8"

Thickness: 5/8"
 Amm Wear Layer
 Thickness: 5/8"
 Amm Wear Layer
 Thickness: 5/8"
 Thickness: 5/8"

The Robson Collection, an engineered hardwood floor that pays homage to the untamed spirit of Mount Robson, the most prominent peak in North America's Rocky Mountain Range. This collection seamlessly blends contemporary style with the rugged beauty of nature. Crafted with precision, each plank showcases a unique interplay of earthy tones and intricate grain patterns, mirroring the natural allure of hardwood. With durability and stability at its core, this collection transforms your living spaces into a haven of sophistication and natural elegance. The Robson Collection is not just flooring; it's an invitation to bring the grandeur of Mount Robson into your home.